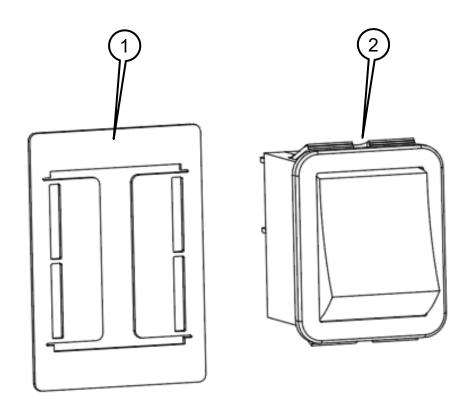

**NOTES:** 0.75 hours required to accomplish this work.

**TOOLS NEEDED:** Hand-held grinding tool (Dremel<sup>®</sup> or similar), Hand tools

CONTENTS OF KIT:

| ITEM | PART NUMBER | DESCRIPTION                     | QTY. |
|------|-------------|---------------------------------|------|
| 1    | 1040428     | PLATE / BEZEL                   | 1    |
| 2    | SW-38665    | SWITCH, ROCKER, DPST, 20A, 125V | 1    |