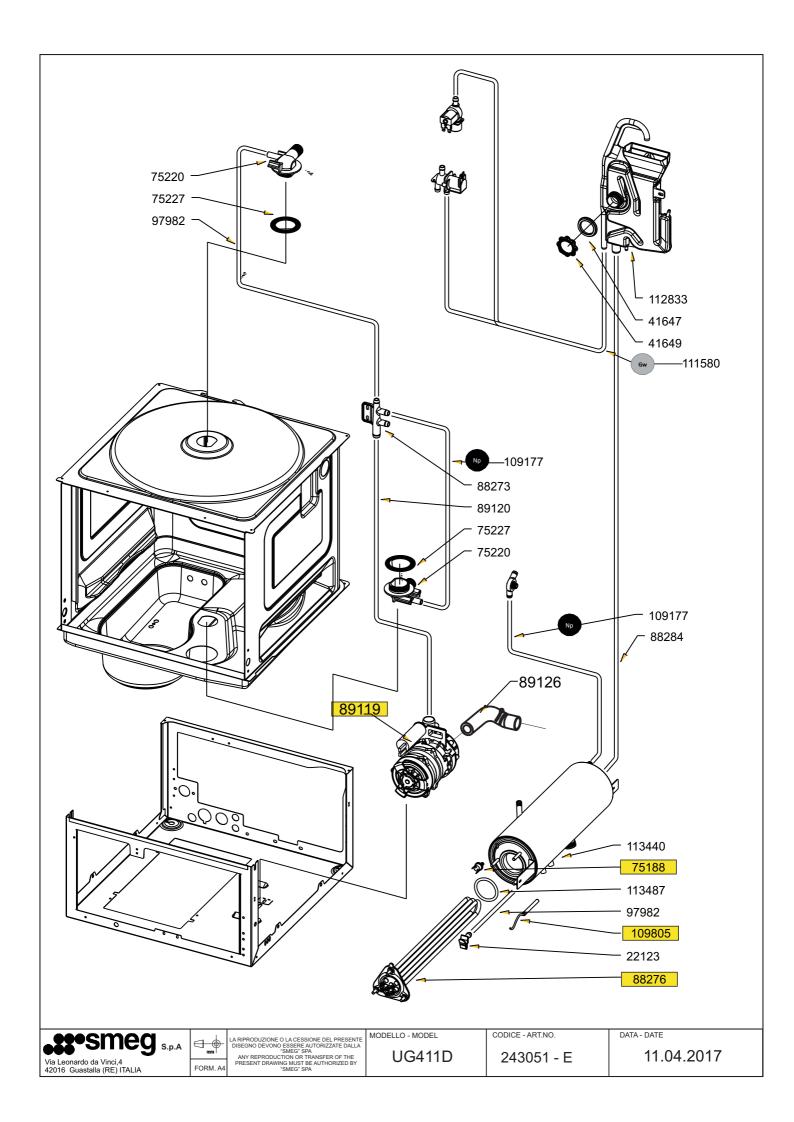

| ΤΥΡΕ | CODE      | N.POS. | Qt./Mt. |
|------|-----------|--------|---------|
| Gw   | 758975183 | 111580 | 5       |
| Nt   | 758975181 | 111513 | 5       |
| B    | 758975033 | 109144 | 5       |
| Nd   | 758975036 | 109178 | 5       |
| Np   | 758975035 | 109177 | 5       |
| Wt   | 758975034 | 109176 | 5       |
| Az   | 758975317 | 114953 | 5       |
| Rs   | 758975318 | 114954 | 5       |