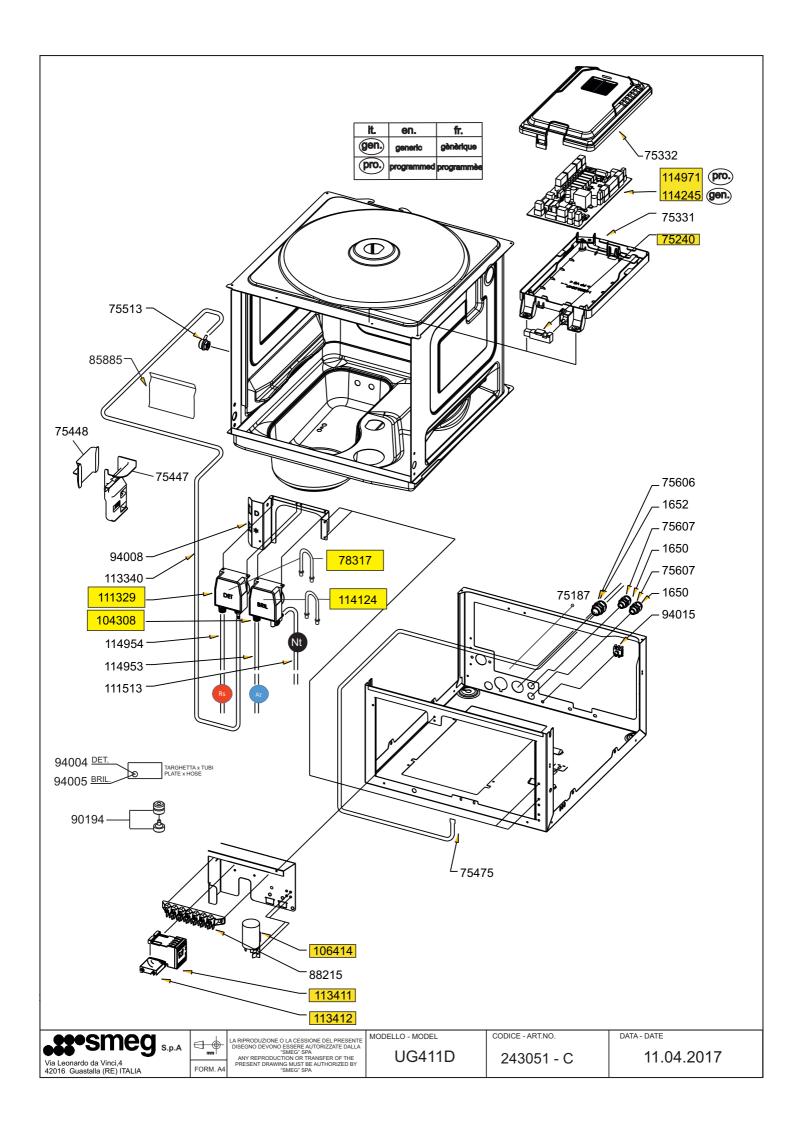

| ΤΥΡΕ | CODE      | N.POS. | Qt./Mt. |
|------|-----------|--------|---------|
| Gw   | 758975183 | 111580 | 5       |
| Nt   | 758975181 | 111513 | 5       |
| B    | 758975033 | 109144 | 5       |
| Nd   | 758975036 | 109178 | 5       |
| Np   | 758975035 | 109177 | 5       |
| Wt   | 758975034 | 109176 | 5       |
| Az   | 758975317 | 114953 | 5       |
| Rs   | 758975318 | 114954 | 5       |