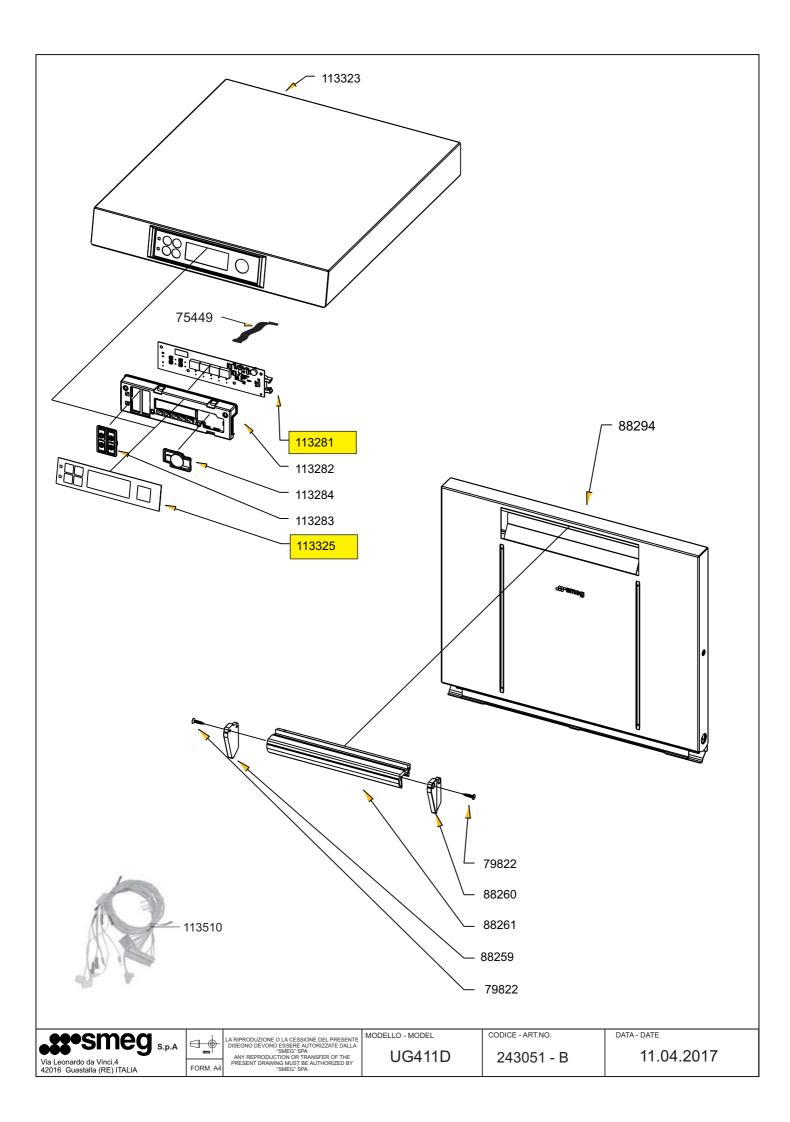

| ΤΥΡΕ | CODE      | N.POS. | Qt./Mt. |
|------|-----------|--------|---------|
| Gw   | 758975183 | 111580 | 5       |
| Nt   | 758975181 | 111513 | 5       |
| B    | 758975033 | 109144 | 5       |
| Nd   | 758975036 | 109178 | 5       |
| Np   | 758975035 | 109177 | 5       |
| Wt   | 758975034 | 109176 | 5       |
| Az   | 758975317 | 114953 | 5       |
| Rs   | 758975318 | 114954 | 5       |

|                                                        | 4.       | LA RIPRODUZIONE O LA CESSIONE DEL PRESENTE<br>DISEGNO DEVONO ESSERE AUTORIZZATE DALLA      | MODELLO - MODEL | CODICE - ART.NO. | DATA - DATE |
|--------------------------------------------------------|----------|--------------------------------------------------------------------------------------------|-------