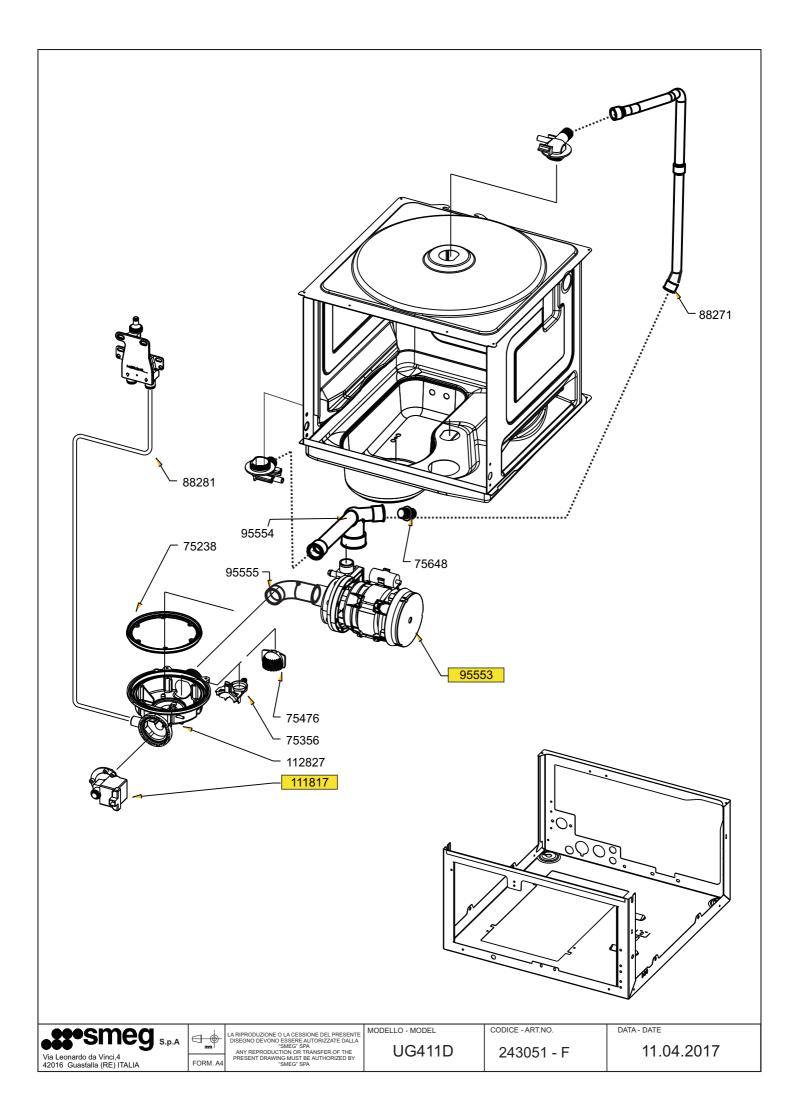

| ΤΥΡΕ | CODE      | N.POS. | Qt./Mt. |
|------|-----------|--------|---------|
| Gw   | 758975183 | 111580 | 5       |
| Nt   | 758975181 | 111513 | 5       |
| B    | 758975033 | 109144 | 5       |
| Nd   | 758975036 | 109178 | 5       |
| Np   | 758975035 | 109177 | 5       |
| Wt   | 758975034 | 109176 | 5       |
| Az   | 758975317 | 114953 | 5       |
| Rs   | 758975318 | 114954 | 5       |

|                                                        | 4.       | LA RIPRODUZIONE O LA CESSIONE DEL PRESENTE<br>DISEGNO DEVONO ESSERE AUTORIZZATE DALLA      | MODELLO - MODEL | CODICE - ART.NO. | DATA - DATE |
|--------------------------------------------------------|----------|--------------------------------------------------------------------------------------------|---------------