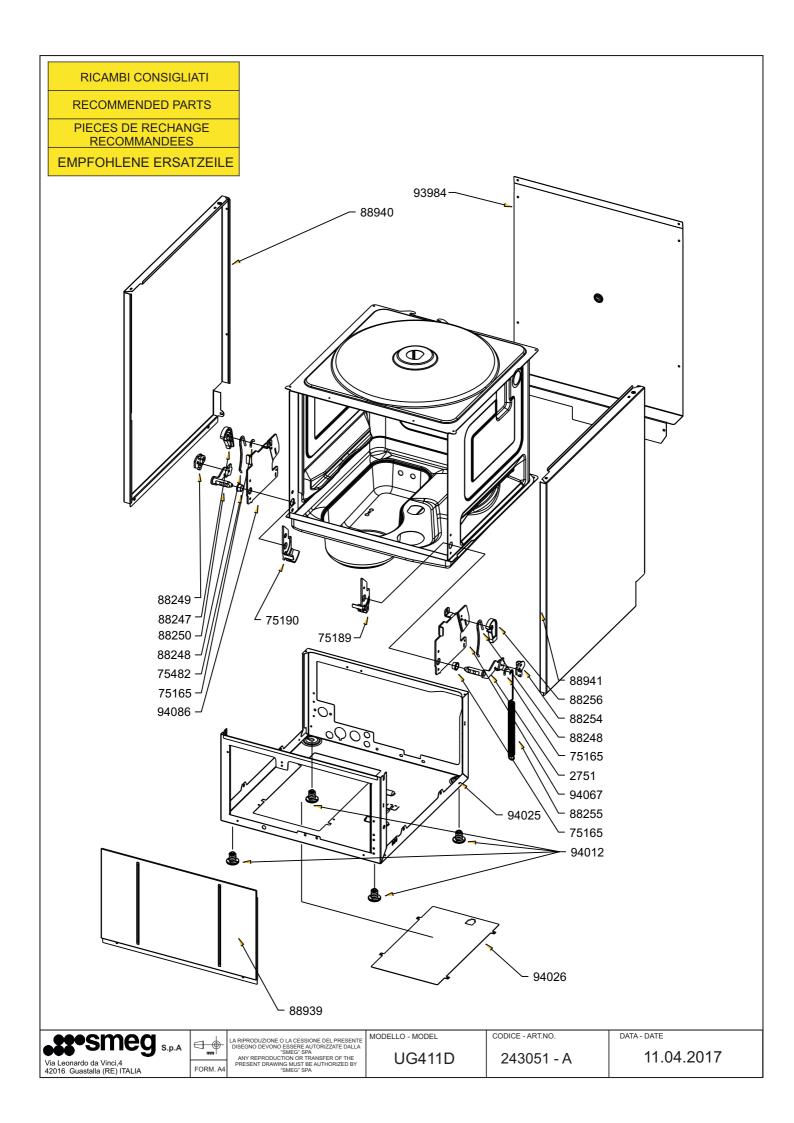

| ΤΥΡΕ | CODE      | N.POS. | Qt./Mt. |
|------|-----------|--------|---------|
| Gw   | 758975183 | 111580 | 5       |
| Nt   | 758975181 | 111513 | 5       |
| B    | 758975033 | 109144 | 5       |
| Nd   | 758975036 | 109178 | 5       |
| Np   | 758975035 | 109177 | 5       |
| Wt   | 758975034 | 109176 | 5       |
| Az   | 758975317 | 114953 | 5       |
| Rs   | 758975318 | 114954 | 5       |

|                                                        | 4.       | LA RIPRODUZIONE O LA CESSIONE DEL PRESENTE<br>DISEGNO DEVONO ESSERE AUTORIZZATE DALLA      | MODELLO - MODEL | CODICE - ART.NO. | DATA - DATE |
|--------------------------------------------------------|----------|--------------------------------------------------------------------------------------------|-----