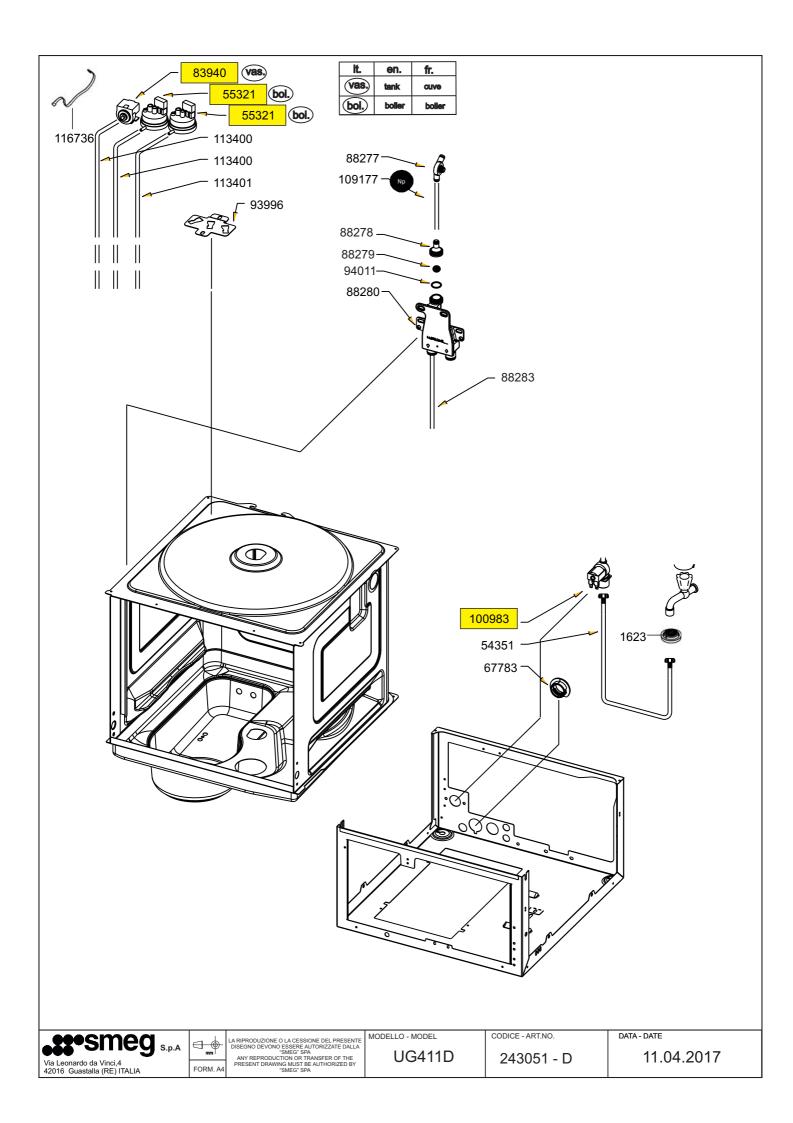

| ΤΥΡΕ | CODE      | N.POS. | Qt./Mt. |
|------|-----------|--------|---------|
| Gw   | 758975183 | 111580 | 5       |
| Nt   | 758975181 | 111513 | 5       |
| B    | 758975033 | 109144 | 5       |
| Nd   | 758975036 | 109178 | 5       |
| Np   | 758975035 | 109177 | 5       |
| Wt   | 758975034 | 109176 | 5       |
| Az   | 758975317 | 114953 | 5       |
| Rs   | 758975318 | 114954 | 5       |

|                                                        | 4.       | LA RIPRODUZIONE O LA CESSIONE DEL PRESENTE<br>DISEGNO DEVONO ESSERE AUTORIZZATE DALLA      | MODELLO - MODEL | CODICE - ART.NO. | DATA - DATE |
|--------------------------------------------------------|----------|--------------------------------------------------------------------------------------------|-----------