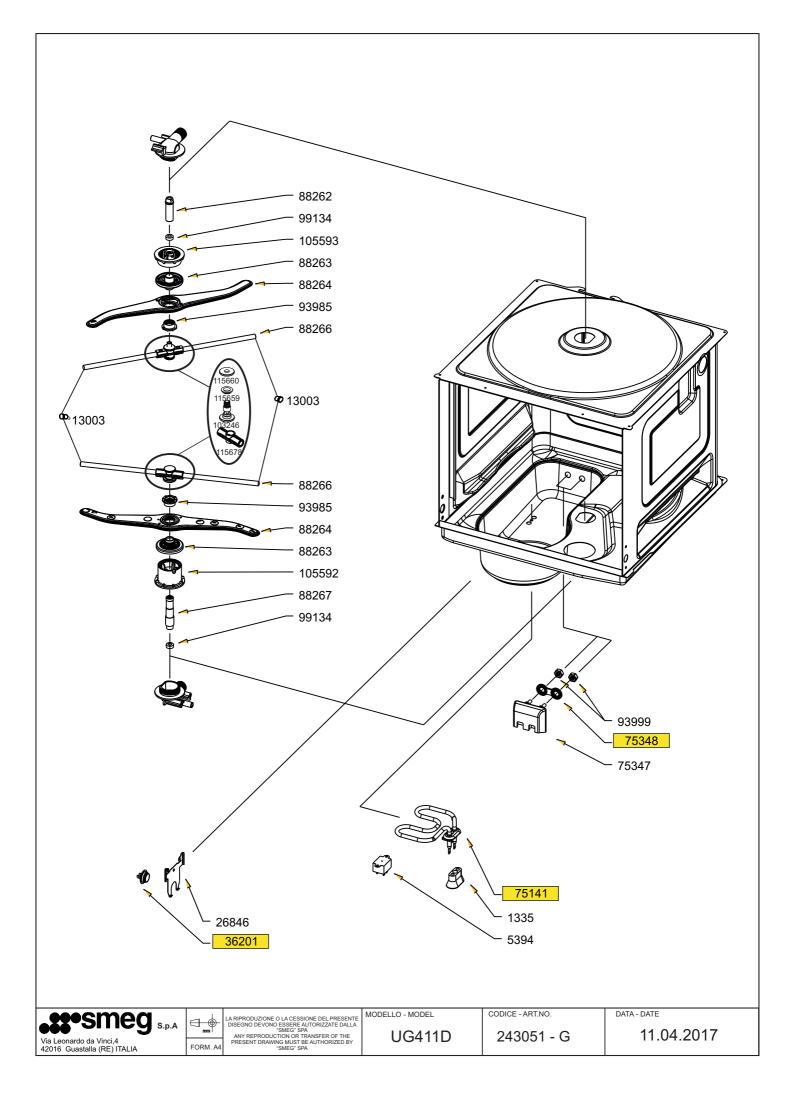

| ΤΥΡΕ | CODE      | N.POS. | Qt./Mt. |
|------|-----------|--------|---------|
| Gw   | 758975183 | 111580 | 5       |
| Nt   | 758975181 | 111513 | 5       |
| B    | 758975033 | 109144 | 5       |
| Nd   | 758975036 | 109178 | 5       |
| Np   | 758975035 | 109177 | 5       |
| Wt   | 758975034 | 109176 | 5       |
| Az   | 758975317 | 114953 | 5       |
| Rs   | 758975318 | 114954 | 5       |

|                                                        | 4.       | LA RIPRODUZIONE O LA CESSIONE DEL PRESENTE<br>DISEGNO DEVONO ESSERE AUTORIZZATE DALLA      | MODELLO - MODEL | CODICE - ART.NO. | DATA - DATE |
|--------------------------------------------------------|----------|--------------------------------------------------------------------------------------------|-----------------