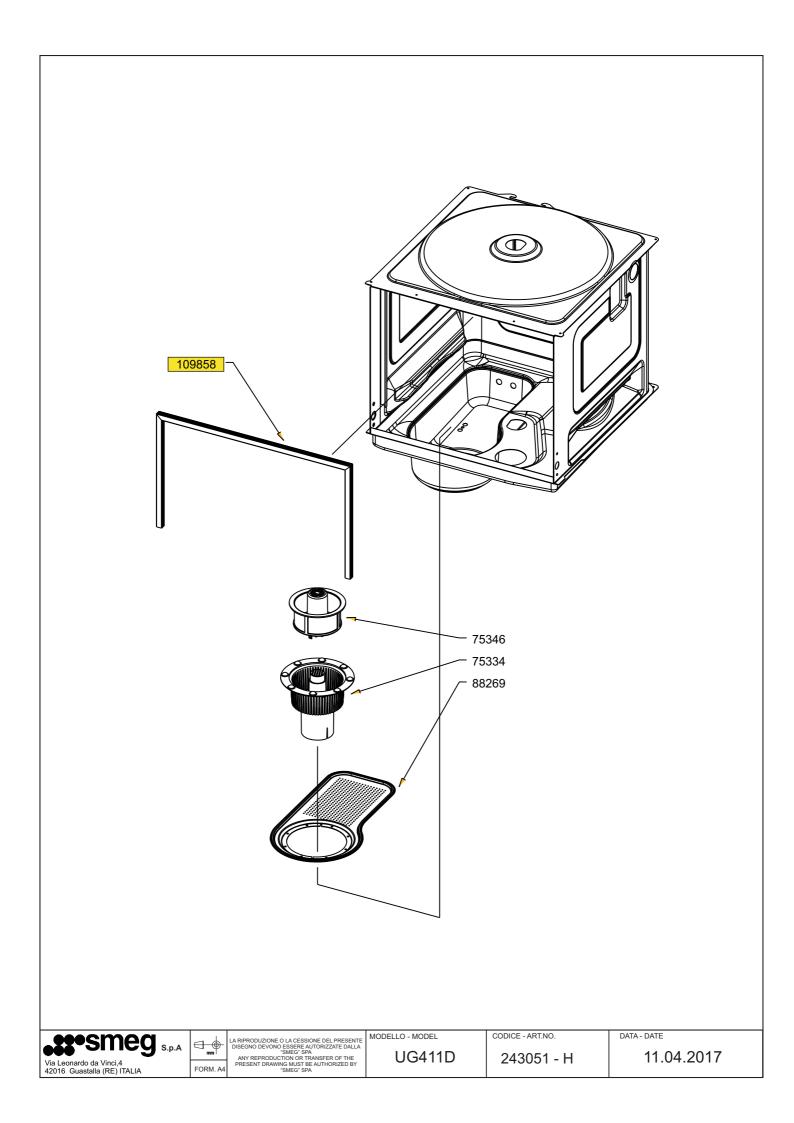

| ΤΥΡΕ | CODE      | N.POS. | Qt./Mt. |
|------|-----------|--------|---------|
| Gw   | 758975183 | 111580 | 5       |
| Nt   | 758975181 | 111513 | 5       |
| B    | 758975033 | 109144 | 5       |
| Nd   | 758975036 | 109178 | 5       |
| Np   | 758975035 | 109177 | 5       |
| Wt   | 758975034 | 109176 | 5       |
| Az   | 758975317 | 114953 | 5       |
| Rs   | 758975318 | 114954 | 5       |

|                                                        | 4.       | LA RIPRODUZIONE O LA CESSIONE DEL PRESENTE<br>DISEGNO DEVONO ESSERE AUTORIZZATE DALLA      | MODELLO - MODEL | CODICE - ART.NO. | DATA - DATE |
|--------------------------------------------------------|----------|--------------------------------------------------------------------------------------------|-----------------|-